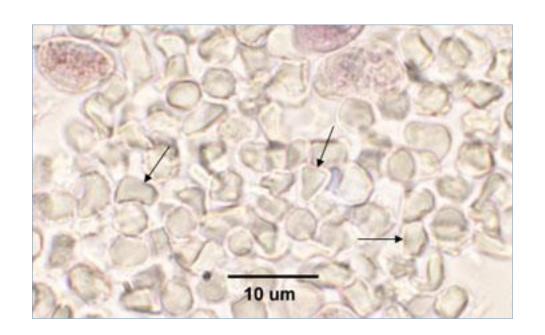

- A. Cryptococcus neoformans
- B. Pneumocystis jiroveci
- C. Candida albicans

5. What organism is seen in this smear from the lungs?

A. Cryptococcus neoformans

B. Pneumocystis jiroveci

C. Candida albicans