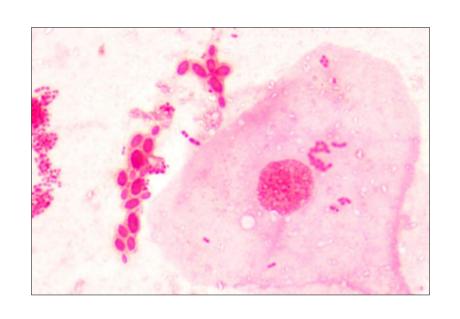

- A. Cryptococcus neoformans
- B. Pneumocystis jiroveci
- C. Candida albicans

3. This is a mouth smear. The person most likely has

\_\_\_\_•

A. thrush

B. cryptococcosis

C. PCP

D. onchomycosis

4. This is rice extract agar. What organism is this?