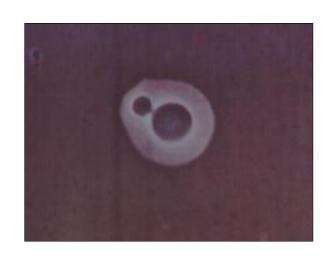

6. This is spinal fluid mixed with India ink. What organism is seen here?

A. Cryptococcus neoformans

B. Pneumocystis jiroveci

C. Candida albicans