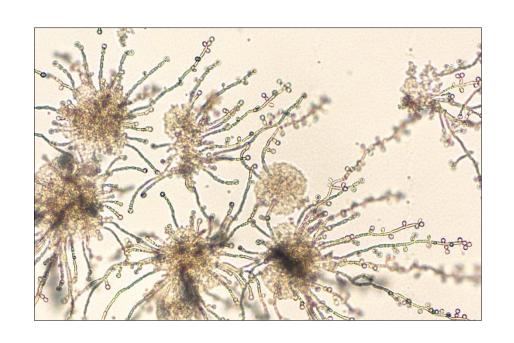

- A. Cryptococcus neoformans
- B. Pneumocystis jiroveci
- C. Candida albicans

3. This is a mouth smear. The person most likely has

\_\_\_\_•

A. thrush

B. cryptococcosis

C. PCP

D. onchomycosis

4. This is rice extract agar. What organism is this?

- A. Cryptococcus neoformans
- B. Pneumocystis jiroveci
- C. Candida albicans

5. What organism is seen in this smear from the lungs?

A. Cryptococcus neoformans

B. Pneumocystis jiroveci

C. Candida albicans